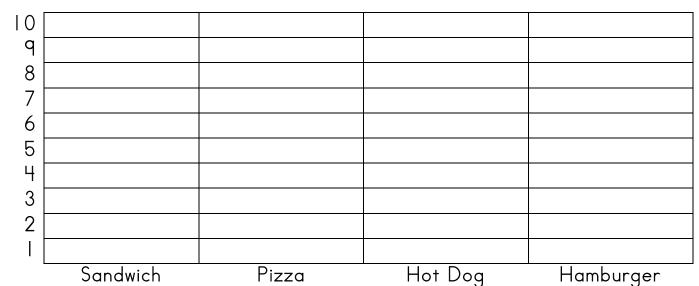

## Bar Graphs

Use the information below to create a bar graph.

4 sandwiches

6 slices of pizza

7 hot dogs

4 hamburgers

Number of Orders

Menu Item

Answer the questions below by using the bar graph.

- 1. Which item was ordered the most?
- 2. Which item was ordered the least?

\_\_\_\_\_\_

\_\_\_\_\_

3. Which two items were ordered the same amount of times?

\_\_\_\_\_

\_\_\_\_\_

4. How many more hot dogs were ordered than sandwiches?

5. How many more slices of pizza were ordered than hamburgers?

\_\_\_\_\_

\_\_\_\_\_

| # | N I   | D + - |  |
|---|-------|-------|--|
| # | ivame | Date  |  |