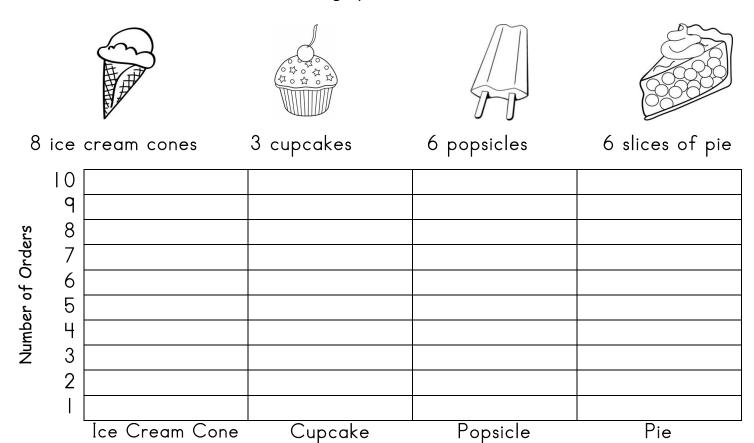

## Bar Graphs

Use the information below to create a bar graph.

Answer the questions below by using the bar graph.

- 1. Which item was ordered the most?
- 2. Which item was ordered the least?

\_\_\_\_\_\_

Menu Item

3. Which two items were ordered the same amount of times?

\_\_\_\_\_\_

4. How many more ice cream cones were ordered than cupcakes?

5. How many more popsicles were ordered than cupcakes?

\_\_\_\_\_\_