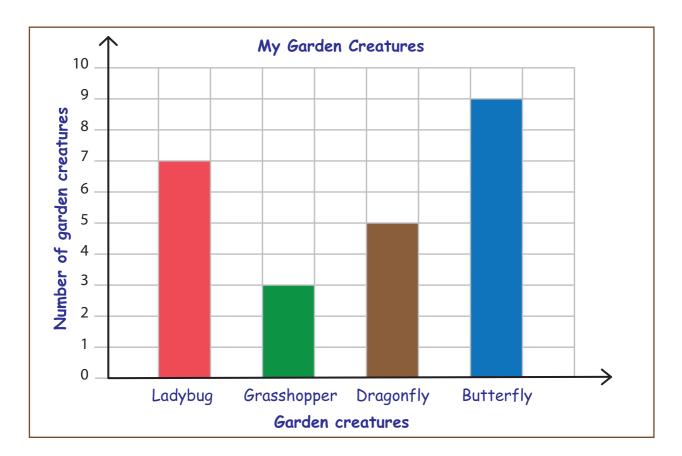

## Bar Graph - Garden Creatures

Lily collected a data of garden creatures that she saw while walking through her garden. Help Lilly to draw a bar graph to represent the data.

1) How many grasshoppers did she see?

3

2) Did she see more ladybugs or dragonflies?

Ladybugs

3) Which creature did she the most?

**Butterflies** 

4) Name all the four garden creatures.

Ladybug, Grasshopper, Dragonfly, Butterfly