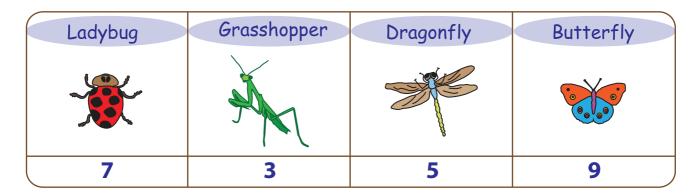

## Bar Graph - Garden Creatures

Lily collected a data of garden creatures that she saw while walking through her garden. Help Lilly to draw a bar graph to represent the data.

| Ladybug | Grasshopper | Dragonfly | Butterfly |
|---------|-------------|-----------|-----------|
|         |             |           |           |
| 7       | 3           | 5         | 9         |